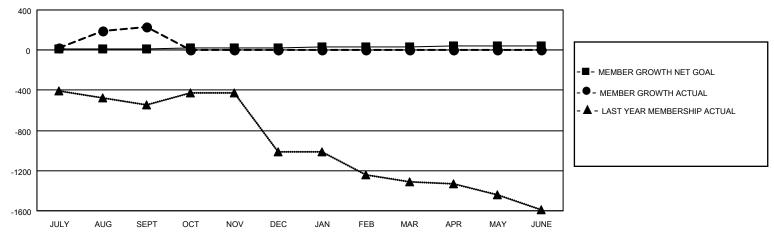

## GOALS AND ACTUAL MEMBERS CUMULATIVE

| DROPPED CLUBS: 3 | 39 CLUBS OF 90 ADDED 1 OR<br>MORE NEW MEMBERS | GENDER DISTRIBUTION                   |              |  |
|------------------|-----------------------------------------------|---------------------------------------|--------------|--|
|                  | WORE NEW MEMBERS                              | MALE 2,280 (74.56%)                   |              |  |
|                  |                                               | FEMALE                                | 777 (25.41%) |  |
| DROPPED MEMBERS  |                                               | NON BINARY                            | 0 (0.00%)    |  |
|                  |                                               | PREFER NOT TO ANSWER                  | 1 (0.03%)    |  |
| DECEASED 0       |                                               |                                       |              |  |
| CLUB CANCELLED 0 | CLICK HERE FOR CUMULATIVE                     | TOTAL FAMILY UNIT MEMBERS 2,012       |              |  |
| OTHER 60         | MEMBERSHIP DATA                               |                                       |              |  |
| TOTAL 60         |                                               | FAMILY MEMBERS PAYING HALF DUES 1,537 |              |  |
|                  |                                               |                                       |              |  |

## MONTHLY MEMBERSHIP PROGRESS REPORT

LOCATION INDIA District 324 D Results as of: 9/30/2022

| Clubs RESULTS FOR 2022-2023 |   |   |   | Members RESULTS FOR 2022-2023 |    |      |    |
|-----------------------------|---|---|---|-------------------------------|----|------|----|
|                             |   |   |   |                               |    |      |    |
| JULY/AUG/SEPT               | 2 | 5 | 3 | JULY/AUG/SEPT                 | 10 | 1039 | 60 |
| OCT/NOV/DEC                 | 2 | 0 | 0 | OCT/NOV/DEC                   | 10 | 0    | 0  |
| JAN/FEB/MAR                 | 3 | 0 | 0 | JAN/FEB/MAR                   | 10 | 0    | 0  |
| APR/MAY/JUNE                | 3 | 0 | 0 | APR/MAY/JUNE                  | 10 | 0    | 0  |