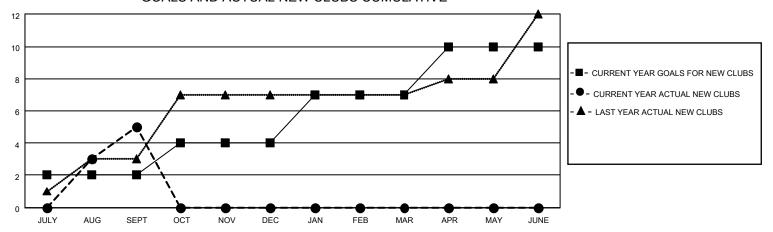

## GOALS AND ACTUAL NEW CLUBS CUMULATIVE

## MONTHLY MEMBERSHIP PROGRESS REPORT

LOCATION INDIA District 324 D Results as of: 9/30/2022

| Clubs RESULTS FOR 2022-2023 |   |   |   | Members RESULTS FOR 2022-2023 |    |      |    |
|-----------------------------|---|---|---|-------------------------------|----|------|----|
|                             |   |   |   |                               |    |      |    |
| JULY/AUG/SEPT               | 2 | 5 | 3 | JULY/AUG/SEPT                 | 10 | 1039 | 60 |
| OCT/NOV/DEC                 | 2 | 0 | 0 | OCT/NOV/DEC                   | 10 | 0    | 0  |
| JAN/FEB/MAR                 | 3 | 0 | 0 | JAN/FEB/MAR                   | 10 | 0    | 0  |
| APR/MAY/JUNE                | 3 | 0 | 0 | APR/MAY/JUNE                  | 10 | 0    | 0  |